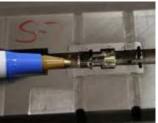

# Laser Welding Works

Sumitech Engineers brings to you Laser Welding Solution-equipped with state of-the-art Laser Welding equipment. we offer an inexpensive and efficient solution to restore your expensive molds which are worn-out or damaged. That's not all, these dies are restored with utmost accuracy with no change in the metallurgy.

#### Advantages

- Extremely accurate laser welding for all tool steels, dissimilar metals, S.S. / Beryllium copper / Copper / Aluminum / Titanium alloys, precious and powdered metals.
- Low "heat affected zone" (HAZ) Excellent weld quality with a fine grain structure, Minimal to "undetectable" weld sink.
- Minimal to "no" heat input, No distortion like most TIG welding, No discoloration of the weld or surrounding base material.
- Minimal laser weld metal deposited resulting in minimal machining to restore the part back to its original condition.