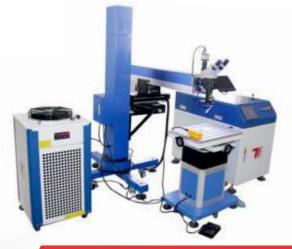

# Laser Welding Works

Sumitech Engineers brings to you Laser Welding Solution-equipped with state of-the-art Laser Welding equipment. we offer an inexpensive and efficient solution to restore your expensive molds which are worn-out or damaged. That's not all, these dies are restored with utmost accuracy with no change in the metallurgy.

#### Advantages

- Extremely accurate laser welding for all tool steels, dissimilar metals, S.S. / Beryllium copper / Copper / Aluminum / Titanium alloys, precious and powdered metals.
- Low "heat affected zone" (HAZ) Excellent weld quality with a fine grain structure, Minimal to "undetectable" weld sink.
- Minimal to "no" heat input, No distortion like most TIG welding, No discoloration of the weld or surrounding base material.
- Minimal laser weld metal deposited resulting in minimal machining to restore the part back to its original condition.