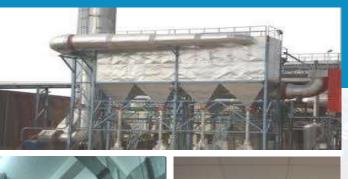

### Thermal Insulation, Ducting & False Ceiling

Sumitech Engineers has carried out various jobs for installation of thermal insulation & GI / SS ducting.

Services

- Installation of thermal insulation hot & Cold.
- GI / SS ducting fabrication and installation.
- HVAC system design & installation.
- Industrial / office false ceiling work.