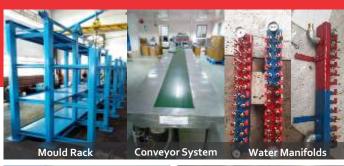

#### Services

- Fabrication & Erection of storage tanks, vessels, cabinets & ducting.
- Fabrication jobs of Mould Racks, conveyor system, water manifolds.
- Painting jobs for pipelines, equipments.
- Fabrication & Erection of structures & sheds.