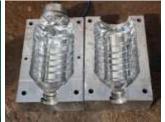

# Laser Welding Works

Sumitech Engineers brings to you Laser Welding Solution-equipped with state of-the-art Laser Welding equipment. we offer an inexpensive and efficient solution to restore your expensive molds which are worn-out or damaged. That's not all, these dies are restored with utmost accuracy with no change in the metallurgy.

#### Advantages

- Extremely accurate laser welding for all tool steels, dissimilar metals, S.S. / Beryllium copper / Copper / Aluminum / Titanium alloys, precious and powdered metals.
- Low "heat affected zone" (HAZ) Excellent weld quality with a fine grain structure, Minimal to "undetectable" weld sink.
- Minimal to "no" heat input, No distortion like most TIG welding, No discoloration of the weld or surrounding base material.
- Minimal laser weld metal deposited resulting in minimal machining to restore the part back to its original condition.